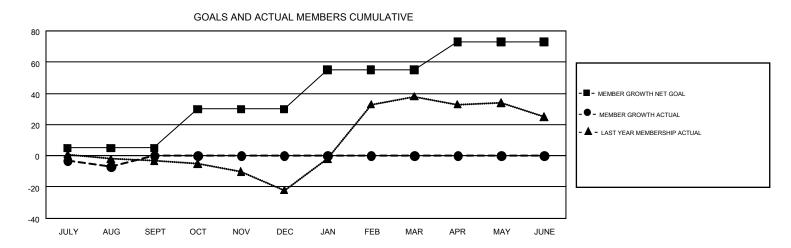

## GMT MONTHLY MEMBERSHIP PROGRESS REPORT

Results as of: 8/31/2019

REPORT DOES NOT INCLUDE CLUBS IN UNDISTRICTED AREAS.

GMT Constitutional Area 3, Group I

**OPEN** 

| Clubs         |               |             |               | Members               |                           |                         |                                                    |  |
|---------------|---------------|-------------|---------------|-----------------------|---------------------------|-------------------------|----------------------------------------------------|--|
|               | RESULTS FO    | R 2019-2020 |               | RESULTS FOR 2019-2020 |                           |                         |                                                    |  |
| QUARTER       | NEW CLUB GOAL | NEW CLUBS   | DROPPED CLUBS | QUARTER               | MEMBER GROWTH NET<br>GOAL | MEMBER GROWTH<br>ACTUAL | DROPPED<br>MEMBERS ACTUAL<br>(including transfers) |  |
| JULY/AUG/SEPT | 0             | 0           | 0             | JULY/AUG/SEPT         | 5                         | 4                       | 9                                                  |  |
| OCT/NOV/DEC   | 0             | 0           | 0             | OCT/NOV/DEC           | 25                        | 0                       | 0                                                  |  |
| JAN/FEB/MAR   | 1             | 0           | 0             | JAN/FEB/MAR           | 25                        | 0                       | 0                                                  |  |
| APR/MAY/JUNE  | 0             | 0           | 0             | APR/MAY/JUNE          | 18                        | 0                       | 0                                                  |  |