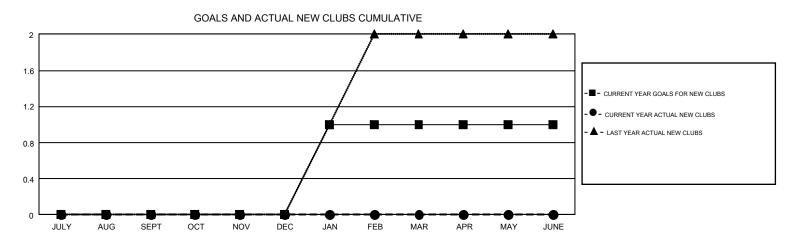

## GMT MONTHLY MEMBERSHIP PROGRESS REPORT

Results as of: 8/31/2019

REPORT DOES NOT INCLUDE CLUBS IN UNDISTRICTED AREAS.

GMT Constitutional Area 3, Group I

**OPEN** 

| Clubs         |               |             |               | Members               |                           |                         |                                                    |  |
|---------------|---------------|-------------|---------------|-----------------------|---------------------------|-------------------------|----------------------------------------------------|--|
|               | RESULTS FO    | R 2019-2020 |               | RESULTS FOR 2019-2020 |                           |                         |                                                    |  |
| QUARTER       | NEW CLUB GOAL | NEW CLUBS   | DROPPED CLUBS | QUARTER               | MEMBER GROWTH NET<br>GOAL | MEMBER GROWTH<br>ACTUAL | DROPPED<br>MEMBERS ACTUAL<br>(including transfers) |  |
| JULY/AUG/SEPT | 0             | 0           | 0             | JULY/AUG/SEPT         | 5                         | 4                       | 9                                                  |  |
| OCT/NOV/DEC   | 0             | 0           | 0             | OCT/NOV/DEC           | 25                        | 0                       | 0                                                  |  |
| JAN/FEB/MAR   | 1             | 0           | 0             | JAN/FEB/MAR           | 25                        | 0                       | 0                                                  |  |
| APR/MAY/JUNE  | 0             | 0           | 0             | APR/MAY/JUNE          | 18                        | 0                       | 0                                                  |  |